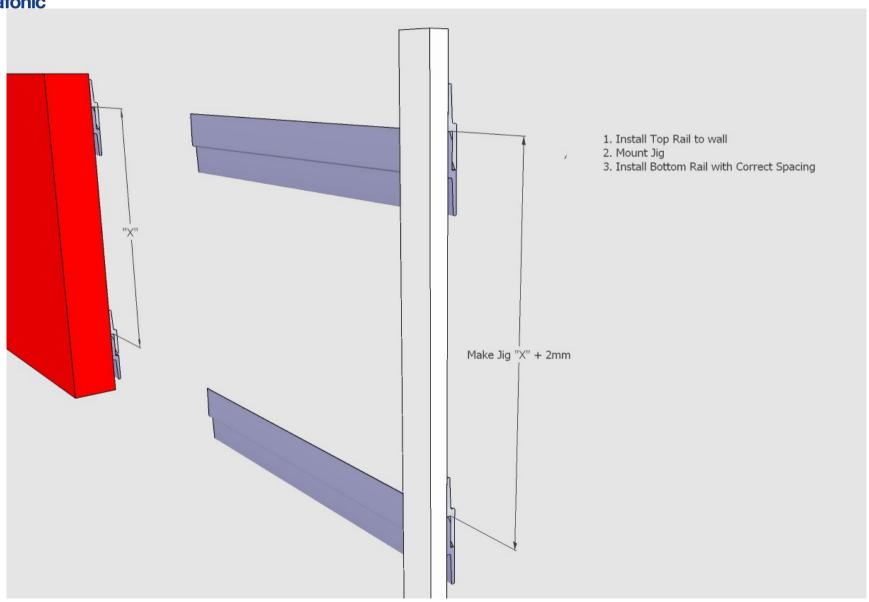

## Installing

Install the modules closest to the floor first, a 25mm clearance above the module is required when mounting the module onto the rail.

Install the TOP mounting rail first.

Install the bottom rail 3mm lower than a perfect fit to make mounting easier. The bottom rail is not load bearing (see image below).